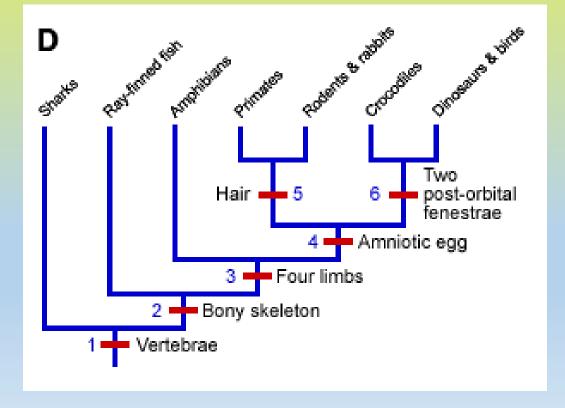

|                          | Valego | Boughes | kon lin | Armidi | Hall, | Two ferrestree?** |
|--------------------------|--------|---------|---------|--------|-------|-------------------|
| Sharks and relatives     | YES    | no      | no      | no     | no    | no                |
| Ray-finned fishes        | YES    | YES     | no      | no     | no    | no                |
| Amphibians               | YES    | YES     | YES     | no     | no    | no                |
| Primates                 | YES    | YES     | YES     | YES    | YES   | no                |
| Rodents and rabbits      | YES    | YES     | YES     | YES    | YES   | no                |
| Crocodiles and relatives | YES    | YES     | YES     | YES    | no    | YES               |
| Dinosaurs and birds      | YES    | YES     | YES     | YES    | no    | YES               |

## \*amniotic egg:

an egg in which the embryo is surrounded by the moisture-retaining amnion membrane

## \*\*post-orbital fenestrae:

holes in the skull behind the eye

## Build a cladogram out of the character matrix to the left.

| Α                        | Verleits | Bound Heat | Four life | Arthiot | Hajir, | Two postodolital |
|--------------------------|----------|------------|-----------|---------|--------|------------------|
| Sharks and relatives     | YES      | no         | no        | no      | no     | no               |
| Ray-finned fishes        | YES      | YES        | no        | no      | no     | no               |
| Amphibians               | YES      | YES        | YES       | no      | no     | no               |
| Primates                 | YES      | YES        | YES       | 7ES     | YES    | no               |
| Rodents and rabbits      | YES      | YES        | YES       | YES     | YES    | no               |
| Crocodiles and relatives | YES      | YES        | YES       | YES     | no     | YES              |
| Dinosaurs and birds      | YES      | YES        | YES       | VES     | no     | YES              |