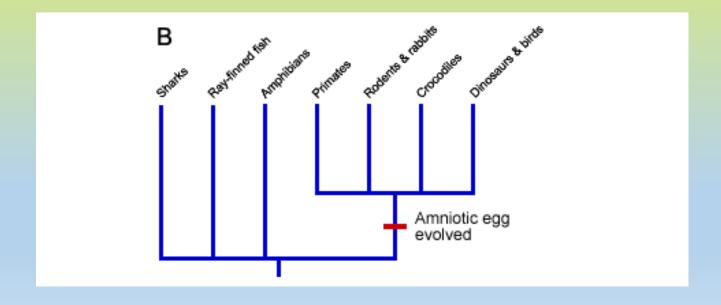

## \*amniotic egg:

an egg in which the embryo is surrounded by the moisture-retaining amnion membrane

## \*\*post-orbital fenestrae:

holes in the skull behind the eye