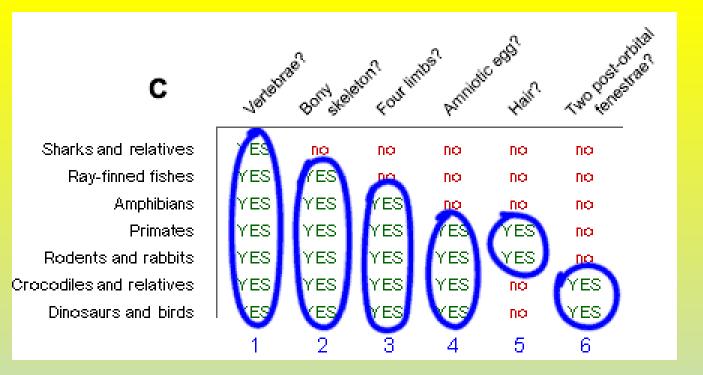

|                          | Valego | Boughes | kon lin | Armidi | Hall, | Two ferrestree?** |
|--------------------------|--------|---------|---------|--------|-------|-------------------|
| Sharks and relatives     | YES    | no      | no      | no     | no    | no                |
| Ray-finned fishes        | YES    | YES     | no      | no     | no    | no                |
| Amphibians               | YES    | YES     | YES     | no     | no    | no                |
| Primates                 | YES    | YES     | YES     | YES    | YES   | no                |
| Rodents and rabbits      | YES    | YES     | YES     | YES    | YES   | no                |
| Crocodiles and relatives | YES    | YES     | YES     | YES    | no    | YES               |
| Dinosaurs and birds      | YES    | YES     | YES     | YES    | no    | YES               |

## Build a cladogram out of the character matrix to the left.

| Α                        | Verleits | Bound Heat | Four life | Arthiot | Hajir, | Two postodolital |
|--------------------------|----------|------------|-----------|---------|--------|------------------|
| Sharks and relatives     | YES      | no         | no        | no      | no     | no               |
| Ray-finned fishes        | YES      | YES        | no        | no      | no     | no               |
| Amphibians               | YES      | YES        | YES       | no      | no     | no               |
| Primates                 | YES      | YES        | YES       | 7ES     | YES    | no               |
| Rodents and rabbits      | YES      | YES        | YES       | YES     | YES    | no               |
| Crocodiles and relatives | YES      | YES        | YES       | YES     | no     | YES              |
| Dinosaurs and birds      | YES      | YES        | YES       | VES     | no     | YES              |